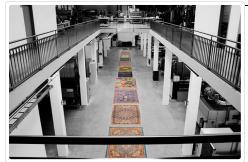

## Versatility for optimized product configuration

The wide range of carpet products covered through COLARIS Digital Inkjet Printers includes individual door mats, carpet tiles, rugs, woven, tufted, or needle-punched carpet substrates, no matter whether they are intended for contract, semi-contract, or residential use. Other applications may include promotional and event carpets or even automotive end use.