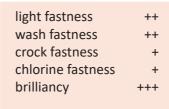

### COLOR FASTNESS

# light fastness ++ wash fastness ++ crock fastness ++ chlorine fastness + brilliancy ++